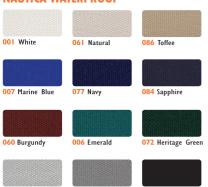

#### **NAUTICA WATERPROOF**

### **BASE COLOURS**

**067** Grey

680 Black

041 Light Grey

Sheerview fabrics are supported by a 10 year warranty. This covers changes in physical properties and is valid for 10 years from the date of purchase. Further details about this warranty are available by request