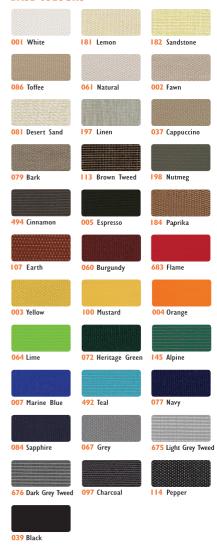

### **BASE COLOURS**

**067** Grey

680 Black

041 Light Grey

Sheerview fabrics are supported by a 10 year warranty. This covers changes in physical properties and is valid for 10 years from the date of purchase. Further details about this warranty are available by request

## **TEXTILE COLOURS**