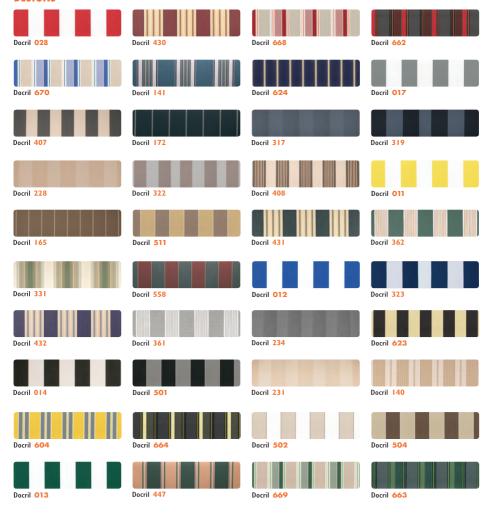

#### **DESIGNS**

Sheerview fabrics are coated with Dupont Teflon and have exceptional resistance to water, high temperatures, chemical reaction, corrosion and stress-cracking.