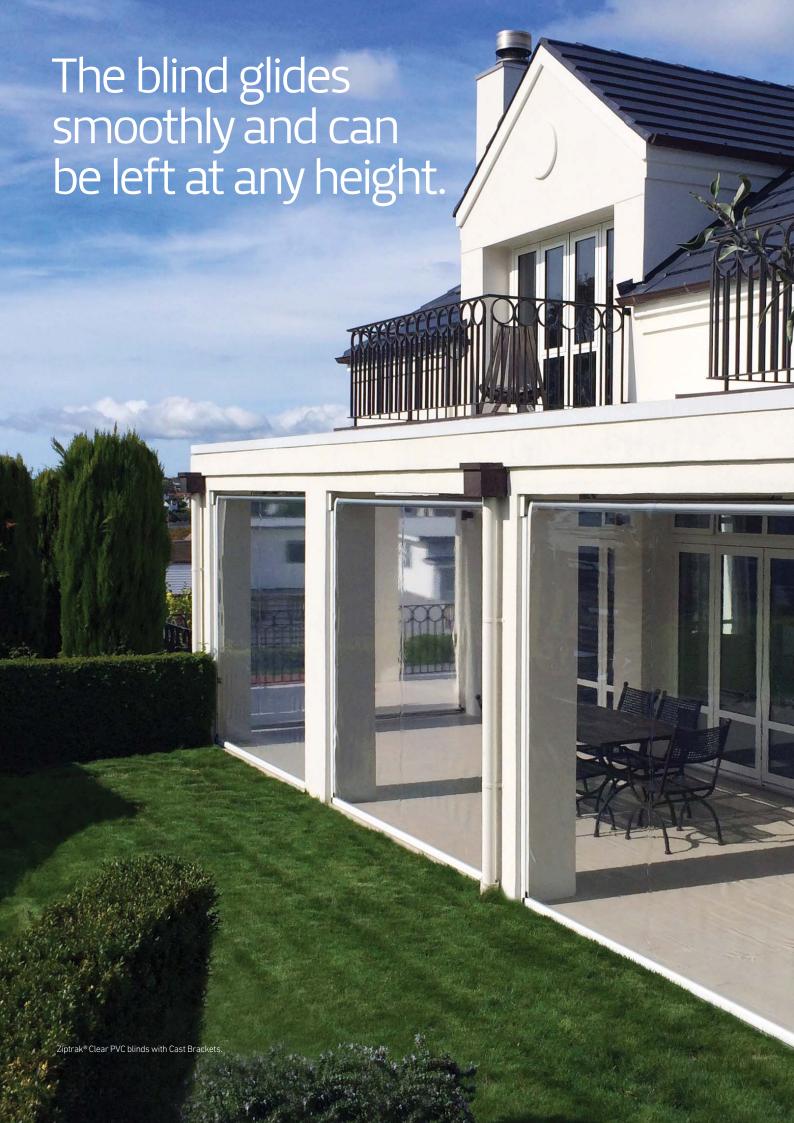

Ziptrak® is the original and trusted track guided blind system with a patented design that glides smoothly and stops at any height.

The trusted solution for outdoor protection.

Add another room to your home.

#### SPRING-BALANCED

The unique spring-balanced system provides lightweight hand operation.

Intuitive and easy to use.

No crank, chains, zips or cords.

Leave at any height.

#### **CAST BRACKET**

CAST BRACKET WITH BACK FLASHING

PFI MFT

Ziptrak® aluminium componentry is readily available in 5 different popular Colourbond® colours, or you can powder-coat to any conceivable colour.