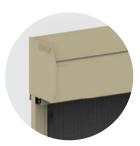

### PROTECTIVE PELMET

A pelmet ensures the blind looks great and operates flawlessly for years.

Available in steel or rust-free aluminium.

Hides and protects blind.

Blocks weather.

Stylish design.

#### **CAST BRACKET**

CAST BRACKET WITH BACK FLASHING

PFI MFT

Ziptrak® aluminium componentry is readily available in 5 different popular Colourbond® colours, or you can powder-coat to any conceivable colour.