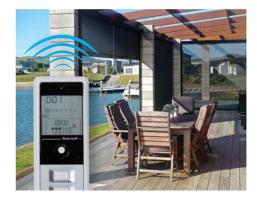

#### **MOTORISATION**

Optional motorisation is a popular choice for many household and commercial applications. The motor is hidden within the pelmet, and the blind can be left at any height. Motorisation is perfect for:

Large blinds.

One touch convenience.

Blinds mounted in hard-to-reach locations.

Lowering multiple blinds with one button.

People with limited mobility.

Only available with Sunscreen Mesh.

### $\textbf{SOLARSMART}^{\text{\tiny{TM}}}$

SolarSmart™ allows you to operate your motorised Ziptrak® blinds without the need for an electrician to hard-wire into your building power. You'll have your blinds motorised sooner, and at a lower cost.