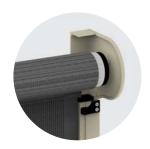

#### SUNSCREEN MESH

Available in a wide range of colours and transparencies.

Up to 99% UV block.

Up to 96% wind and rain block.

Significantly reduces sun glare.

Allows airflow.

Fresh outdoor feeling without being bothered by windy conditions.

Provides high degree of privacy during the day.

Easy-to-maintain material; looks great for years and requires infrequent cleaning.