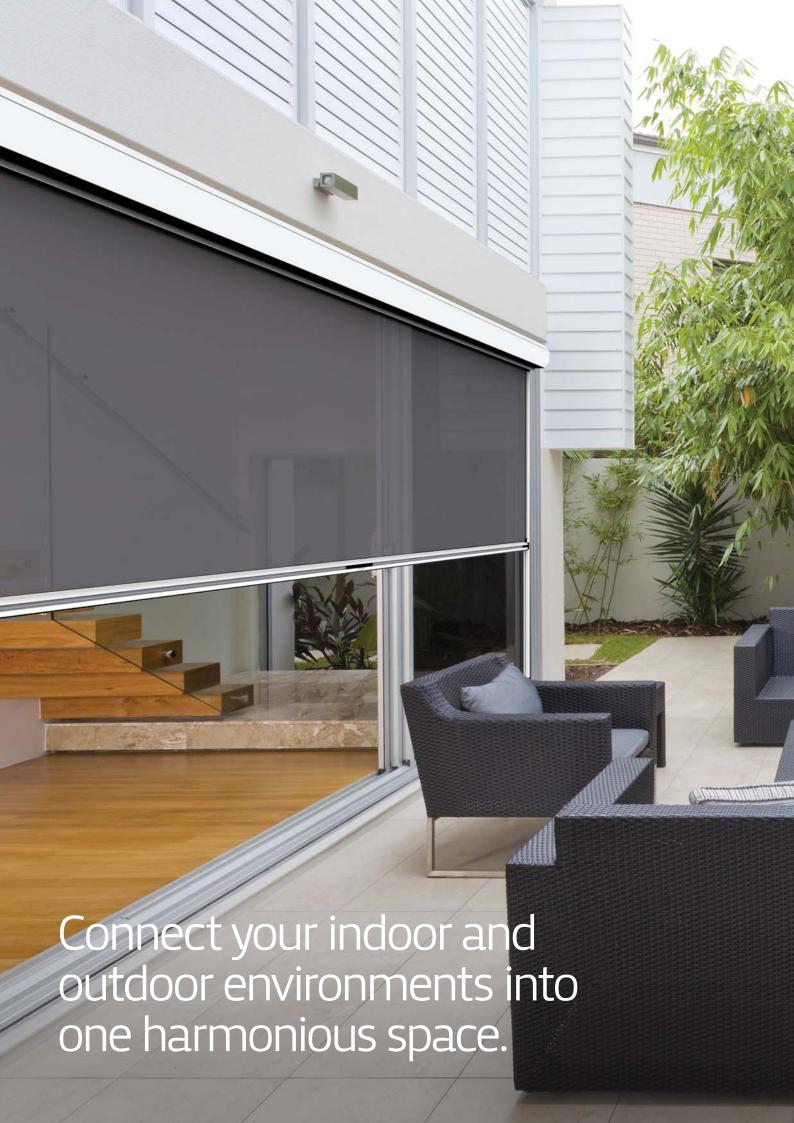

#### TRACK-GUIDED

Most outdoor blinds have gaps which let in dust, wind, rain and insects. Ziptrak® provides a sealed barrier, keeping out heat during summer, but locking in the warmth during winter.

#### SUNSCREEN MESH

Available in a wide range of colours and transparencies.

Up to 99% UV block.

Up to 96% wind and rain block.

Significantly reduces sun glare.

Allows airflow.

Fresh outdoor feeling without being bothered by windy conditions.

Provides high degree of privacy during the day.

Easy-to-maintain material; looks great for years and requires infrequent cleaning.