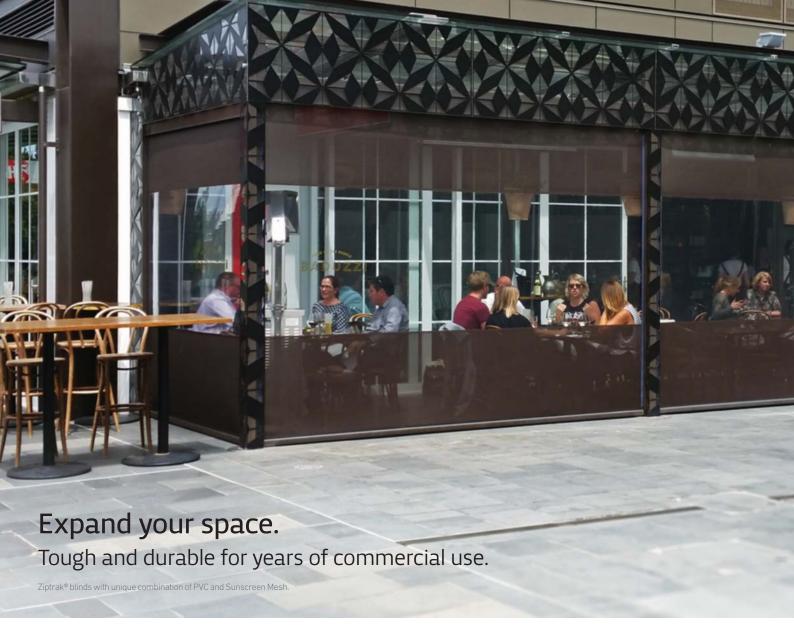

#### TRACK-GUIDED

Most outdoor blinds have gaps which let in dust, wind, rain and insects. Ziptrak® provides a sealed barrier, keeping out heat during summer, but locking in the warmth during winter.

#### SUNSCREEN MESH

Available in a wide range of colours and transparencies.

Up to 99% UV block.

Up to 96% wind and rain block.

Significantly reduces sun glare.

Allows airflow.

Fresh outdoor feeling without being bothered by windy conditions.

Provides high degree of privacy during the day.

Easy-to-maintain material; looks great for years and requires infrequent cleaning.