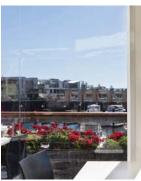

#### **PVC**

Available in clear or tinted.

Highly engineered plastic made specifically for outdoor blinds in Australia's harsh climate.

Provides complete blockout of wind, dust, rain and debris.

Completely see through for uninterupted views.

Is the best material choice to maintain the tempature within the space.

Up to 93% UV Block.