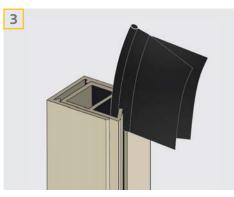

#### **CAST BRACKET**

CAST BRACKET WITH BACK FLASHING

PFI MFT

Ziptrak® aluminium componentry is readily available in 5 different popular Colourbond® colours, or you can powder-coat to any conceivable colour.