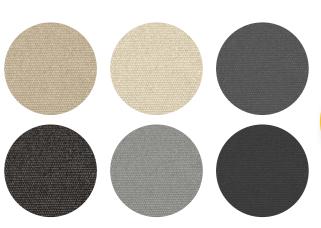

#### HARDWARE COLOUR RANGE

customised colour options for the vertical tracks,

#### **CAST BRACKET**

CAST BRACKET WITH BACK FLASHING

PFI MFT

Ziptrak® aluminium componentry is readily available in 5 different popular Colourbond® colours, or you can powder-coat to any conceivable colour.

#### PAPERBARK

CLASSIC CREAM

WOODLAND GREY

WHITE

**BLACK** 