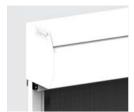

#### **CAST BRACKET**

CAST BRACKET WITH BACK FLASHING

PFI MFT

Ziptrak® aluminium componentry is readily available in 5 different popular Colourbond® colours, or you can powder-coat to any conceivable colour.

#### PAPERBARK

CLASSIC CREAM

WOODLAND GREY

WHITE

**BLACK** 