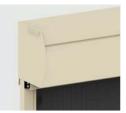

### PROTECTIVE PELMET

A pelmet ensures the blind looks great and operates flawlessly for years.

Available in steel or rust-free aluminium.

Hides and protects blind.

Blocks weather.

Stylish design.