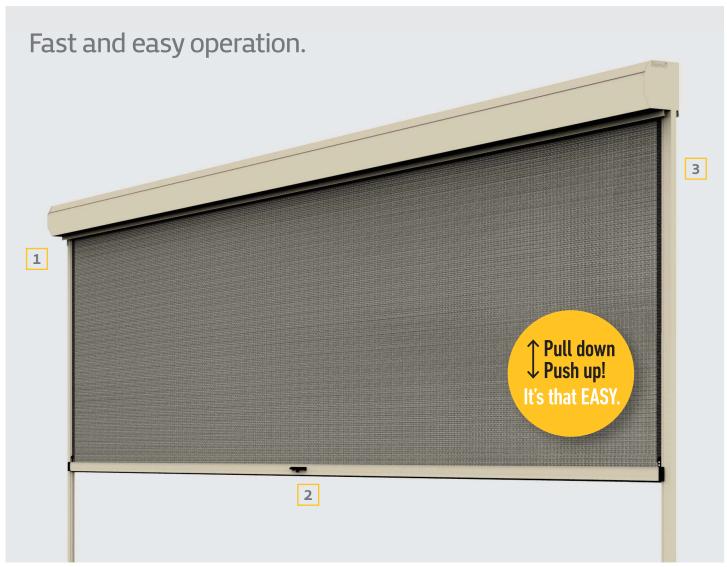

#### TRACK-GUIDED

Most outdoor blinds have gaps which let in dust, wind, rain and insects. Ziptrak® provides a sealed barrier, keeping out heat during summer, but locking in the warmth during winter.

### PROTECTIVE PELMET

A pelmet ensures the blind looks great and operates flawlessly for years.

Available in steel or rust-free aluminium.

Hides and protects blind.

Blocks weather.

Stylish design.