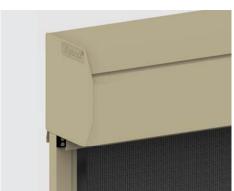

### PROTECTIVE PELMET

A pelmet ensures the blind looks great and operates flawlessly for years.

Available in steel or rust-free aluminium.

Hides and protects blind.

Blocks weather.

Stylish design.

#### **CAST BRACKET**

CAST BRACKET WITH BACK FLASHING

PFI MFT

Ziptrak® aluminium componentry is readily available in 5 different popular Colourbond® colours, or you can powder-coat to any conceivable colour.