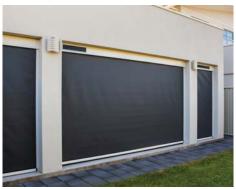

#### SUNSCREEN MESH

Available in a wide range of colours and transparencies.

Up to 99% UV block.

Up to 96% wind and rain block.

Significantly reduces sun glare.

Allows airflow.

Fresh outdoor feeling without being bothered by windy conditions.

Large blinds.

One touch convenience.

Blinds mounted in hard-to-reach locations.

Lowering multiple blinds with one button.

People with limited mobility.

Only available with Sunscreen Mesh.