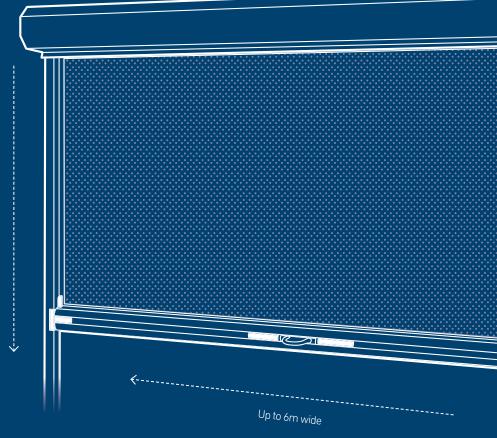

#### **DIMENSIONS**

Ziptrak® blinds are custom made to suit your requirements, for a secure and seamless installation. The system can cover wide spans to reduce the need for additional vertical supports, and provide uninterrupted views.

If you have a wider opening, talk with your retailer about the inclusion of a Ziptrak® Removable Post, or standard fixed post.

Up to 3.5m high

Your local Ziptrak® expert is:

Ph: (07) 5580 0600

OPENING HOURS: MON - FRI - 8AM - 4PM