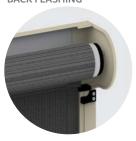

#### **CAST BRACKET**

CAST BRACKET WITH BACK FLASHING

PFI MFT

Ziptrak® aluminium componentry is readily available in 5 different popular Colourbond® colours, or you can powder-coat to any conceivable colour.