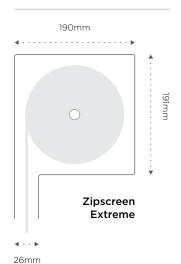

# Customised headbox configuration

Zipscreen's head boxes are manufactured from high-quality aluminium featuring a modern, square profile. Take advantage of the versatile installation options offering either a full/ semi-enclosed cassette or fascia configuration.