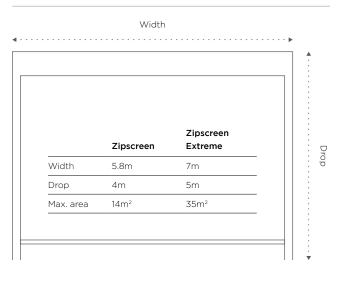

## The Zipscreen difference

Zipscreen is Australian designed and manufactured and features the latest in technological innovation – ensuring the finest outdoor shade solution.

Your custom designed blinds can be made in widths up to 5.8 metres or an impressive 7 metres with Zipscreen Extreme, offering you an external solution to fit almost any area.