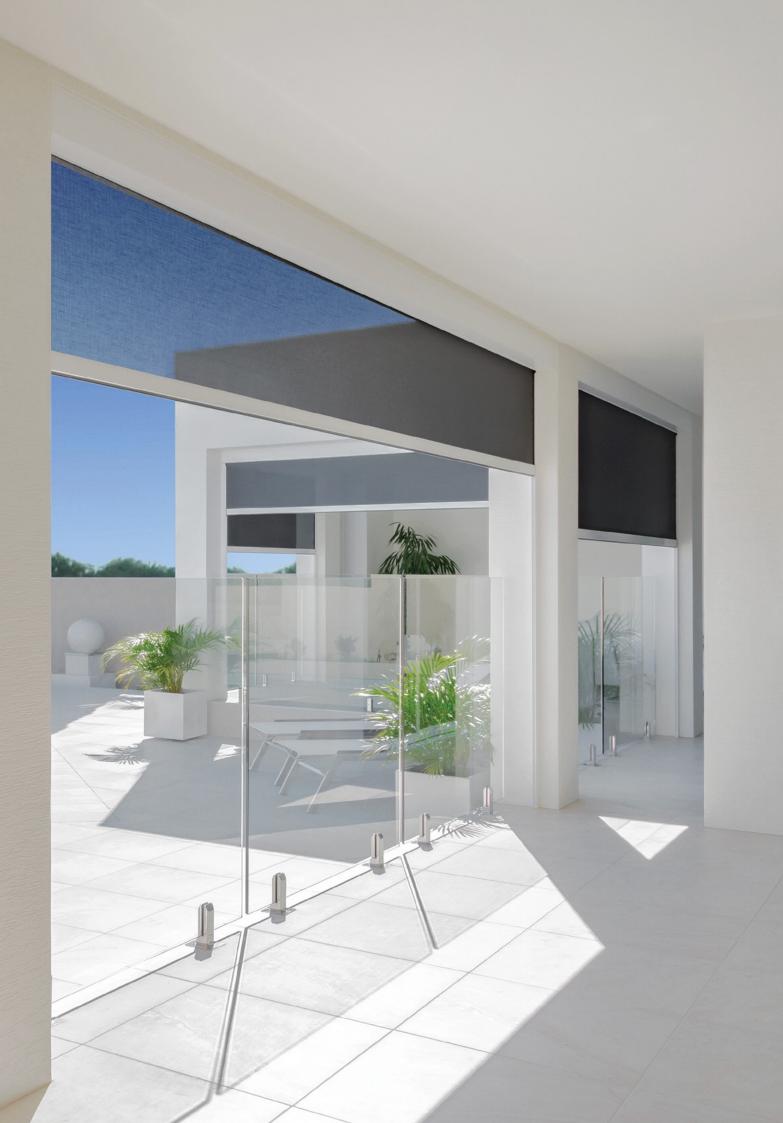

### One action Ultra-Lock

Exclusive to Zipscreen, the patented Ultra-Lock is a hidden locking mechanism that integrates into the side channel of the system. The result? A secure and tensioned blind with an ultra-smooth taut fabric finish.