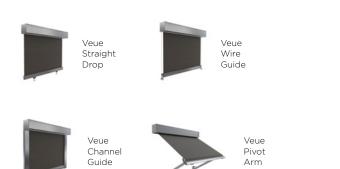

retention

Concealed within the channels, z-LOCK<sup>™</sup> securely fastens the fabric in position creating a strong, streamlined finish. With precision integration, the zip-guided system ensures zero gaps between the fabric and channel while ensuring an effortless operation.

"Hey Siri... open my shades"

# Zipscreen control options



NNNi 🎙

### Manual

Control your Zipscreen manually, using either a cost-effective spring or crank solution. Simply open or close by hand using the weight bar or by winding the detachable crank handle.



Power your Zipscreen with the premium Automate FT motor. Enjoy effortless and convenient operation with the simple touch of a button or handsfree voice control.



Smartphone control

Voice control

#### Capacity



#### Dimensions



### Veue options





#### Colours





Natural Anodised



Grey



Monument

Black

Classic

Cream



Your Zipscreen supplier



P 55 800 600 | E sales@sheerview.com.au A Maudsland Central, Shop 5/141 Maudsland Rd, Oxenford QLD 4210 sheerview.com.au



Visit zipscreen.com