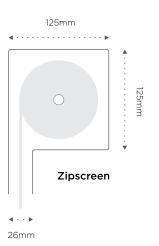

etention

Concealed within the channels, z-LOCK<sup>™</sup> securely fastens the fabric in position creating a strong, streamlined finish. With precision integration, the zip-guided system ensures zero gaps between the fabric and channel while ensuring an effortless operation.

"Hey Siri... open my shades"

# Zipscreen control options



NNNi 🎙

### Manual

Control your Zipscreen manually, using either a cost-effective spring or crank solution. Simply open or close by hand using the weight bar or by winding the detachable crank handle.



Power your Zipscreen with the premium Automate FT motor. Enjoy effortless and convenient operation with the simple touch of a button or handsfree voice control.



Smartphone control

Voice control

#### Capacity



#### Dimensions



### Veue options





#### Colours





Natural Anodised



Grey



Monument

Black

Classic

Cream



Your Zipscreen supplier



P 55 800 600 | E sales@sheerview.com.au A Maudsland Central, Shop 5/141 Maudsland Rd, Oxenford QLD 4210 sheerview.com.au



Visit zipscreen.com