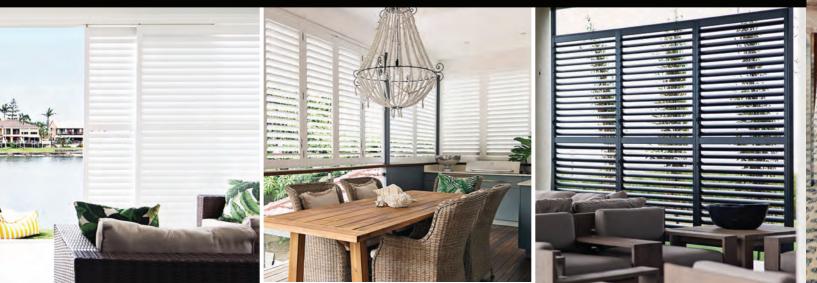

INTRODUCING THE FUTURE IN SHUTTERS

Highprofile Avenir is the future of plantation shutters, combining ingenuity, innovation and style. Made from aluminium, it is the most durable shutter in the industry. It offers the widest single panel expanse of any interior shutter - maximising both light and view. With clean modern lines and finished with a matt powder coat, this shutter has all the benefits of a premium shutter but at a fraction of the price.

## **APPLICATIONS**

Hinged Fixed Sliding Multi-fold

#### **Perfect For The Entire House**

Highprofile Avenir aluminium shutters are available in a wide range of applications, and are suitable for any space within the home including high use and wet areas.

#### YOU CAN ALSO CONTACT US ABOUT OUR RANGE OF ALUMINIUM OUTDOOR SHUTTERS.