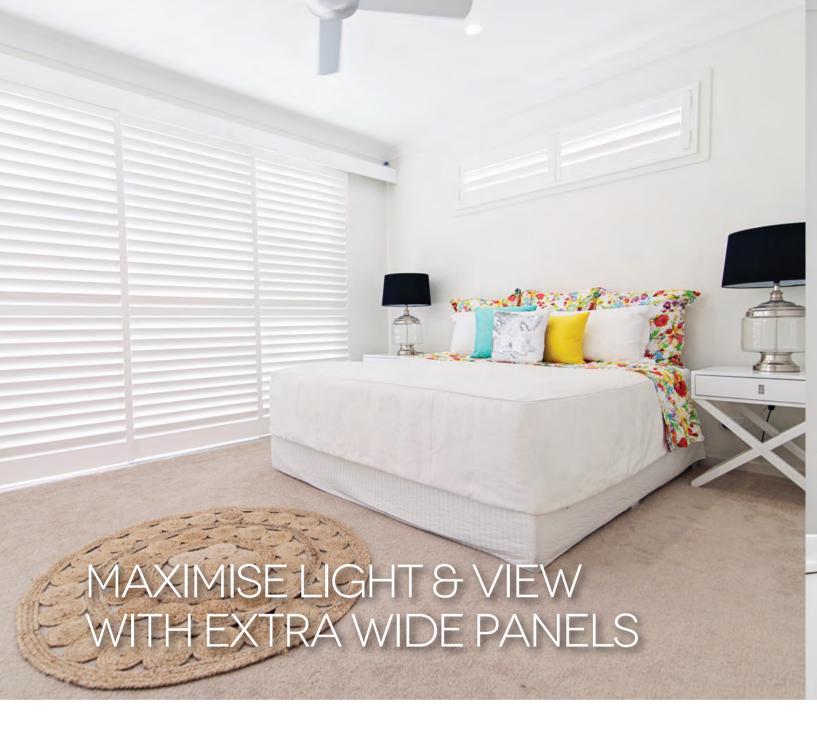

#### **Maximum Light & View**

Highprofile Avenir has the largest single panel expanse reaching up to 1100mm wide, without compromising any of the structural integrity of the shutter.