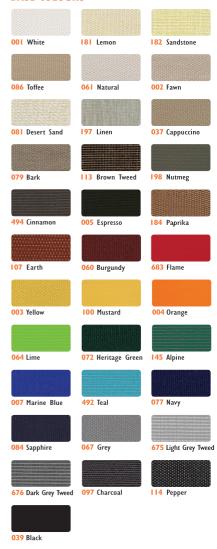

### **BASE COLOURS**

**067** Grey

680 Black

041 Light Grey

Sheerview fabrics are supported by a 10 year warranty. This covers changes in physical properties and is valid for 10 years from the date of purchase. Further details about this warranty are available by request

## **TEXTILE COLOURS**