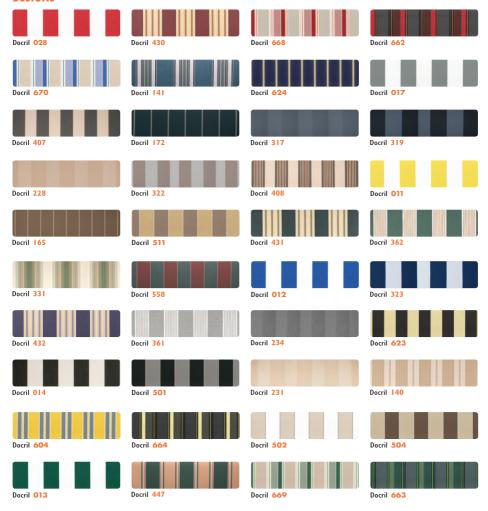

#### **DESIGNS**

Sheerview fabrics are coated with Dupont Teflon and have exceptional resistance to water, high temperatures, chemical reaction, corrosion and stress-cracking.