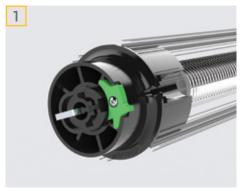

#### SPRING-BALANCED

The unique spring-balanced system provides lightweight hand operation.

Intuitive and easy to use.

No crank, chains, zips or cords.

Leave at any height.

#### **CENTRE-LOCK-RELEASE**

The patented Ziptrak® system is even easier to use with the unique Centre-Lock-Release. The blinds lock at their lowest position providing a secure hold in the high winds. When you are ready to open again, simply lift the handle to activate release latches on both sides of the bottom bar.