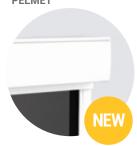

## EXTRUDED ALUMINIUM PELMET

#### **EXTRUDED ALUMINIUM PELMET**

The new extruded aluminium pelmet ensures the blind looks great and operates flawlessly for years. The unique brush insert provides a barrier against dust and insects from getting into the entertaining area.

Rust free aluminium.

Blocks weather.

Stylish design.

Hides and protects blind.

Brush insert for dust and insects.