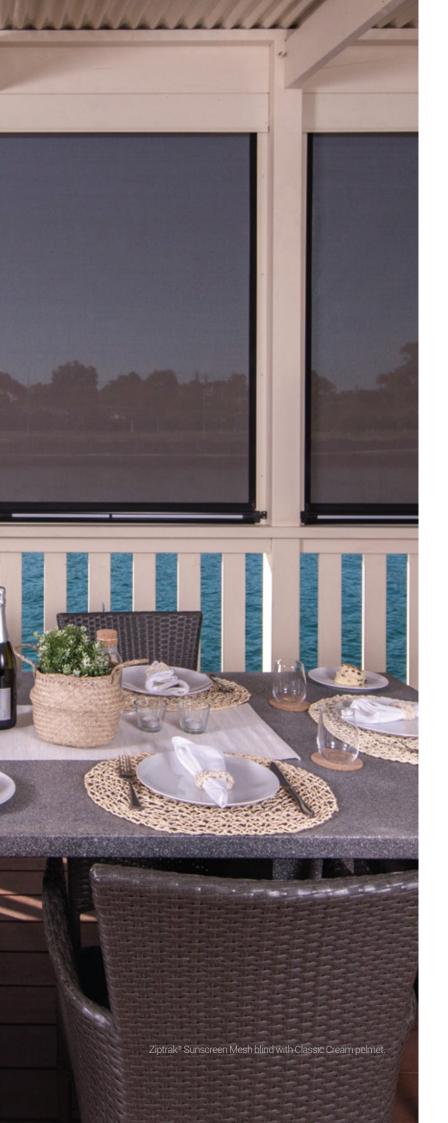

#### **SUNSCREEN MESH**

Available in a wide range of colours and transparencies.

Up to 99% UV block.

Up to 96% wind block.

Significantly reduces sun glare.

Allows airflow.

Fresh outdoor feeling without being bothered by windy conditions.

Provides high degree of privacy during the day.

Easy-to-maintain material; looks great for years and requires infrequent cleaning.

ASK YOUR RETAILER FOR MORE INFORMATION