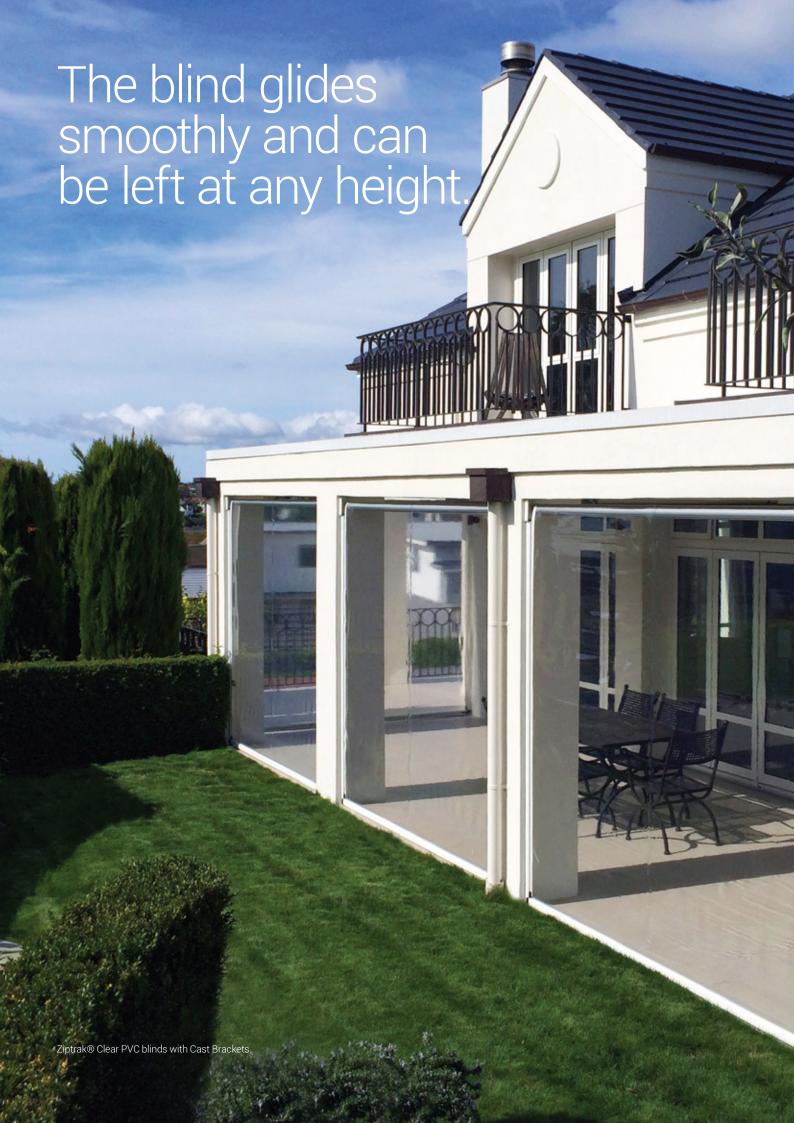

Offering protection during every season from UV, sun, wind, and rain for year-round outdoor entertaining.

Ziptrak® is the original and trusted track guided blind system with a patented design that glides smoothly and stops at any height.

#### **PVC**

Available in clear or tinted.

Highly engineered plastic made specifically for outdoor blinds in Australia's harsh climate.

Provides complete blockout of wind, dust, rain and debris.

Completely see through for uninterrupted views.

Is the best material choice to maintain the temperature within the space.

Up to 93% UV Block.