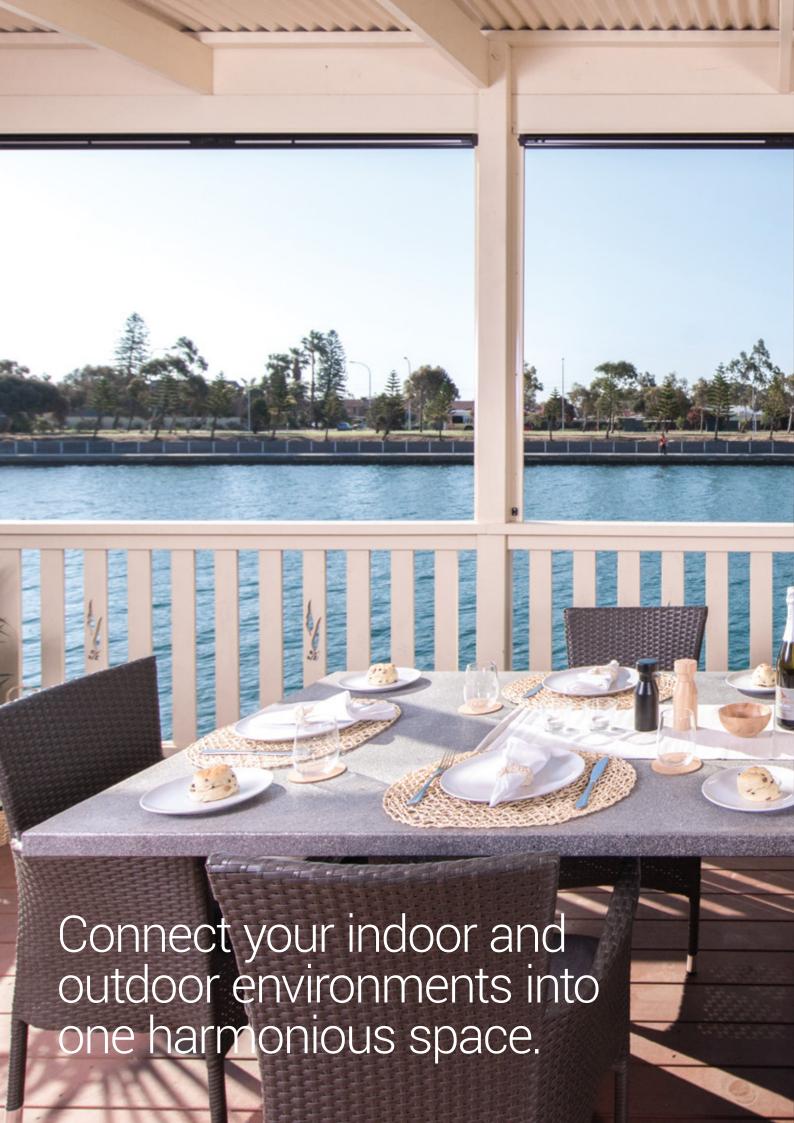

## Australia's favourite track-guided blind

The trusted solution for outdoor living

Instantly transform your space to create a sense of seclusion and sanctuary. You'll spend more time enjoying life outdoors with family and friends.

Offering protection during every season from UV, sun, wind, and rain for year-round outdoor entertaining.

Ziptrak® is the original and trusted track guided blind system with a patented design that glides smoothly and stops at any height.

Yet another remarkable and intuitive solution that makes outdoor entertaining a pleasure.