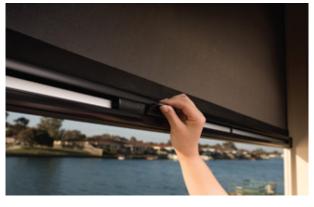

#### SPRING-BALANCED

The unique spring-balanced system provides lightweight hand operation.

Intuitive and easy to use.

No crank, chains, zips or cords.

Leave at any height.

#### **CENTRE-LOCK-RELEASE**

The patented Ziptrak® system is even easier to use with the unique Centre-Lock-Release. The blinds lock at their lowest position providing a secure hold in the high winds. When you are ready to open again, simply lift the handle to activate release latches on both sides of the bottom bar.