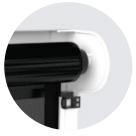

## EXTRUDED ALUMINIUM PELMET

#### **EXTRUDED ALUMINIUM PELMET**

The new extruded aluminium pelmet ensures the blind looks great and operates flawlessly for years. The unique brush insert provides a barrier against dust and insects from getting into the entertaining area.

Rust free aluminium.

Blocks weather.

Stylish design.

Hides and protects blind.

Brush insert for dust and insects.