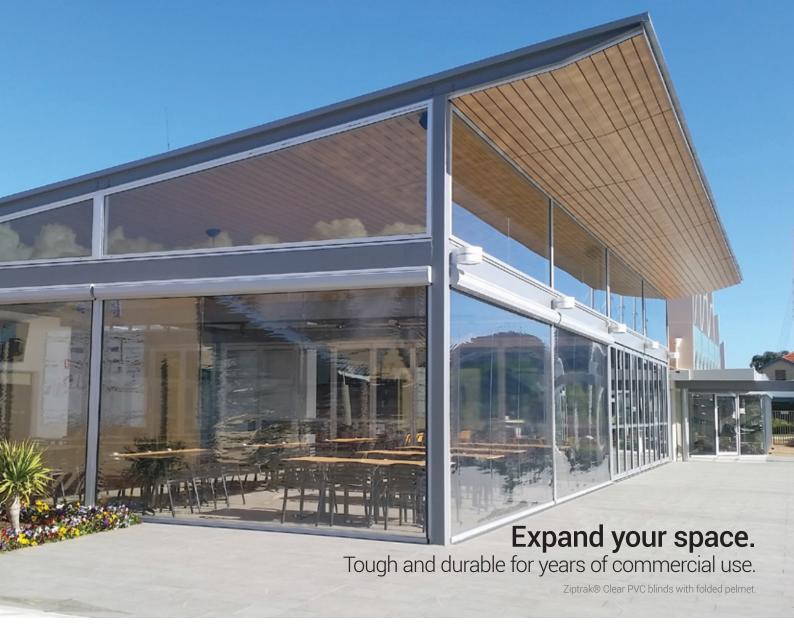

## Australia's favourite track-guided blind

The trusted solution for outdoor living

Instantly transform your space to create a sense of seclusion and sanctuary. You'll spend more time enjoying life outdoors with family and friends.

Offering protection during every season from UV, sun, wind, and rain for year-round outdoor entertaining.

Ziptrak® is the original and trusted track guided blind system with a patented design that glides smoothly and stops at any height.

The trusted solution for outdoor protection.

Add another room to your home.

Australian owned and invented.

Custom made for every installation.

Family friendly - no cords, ropes or wires.