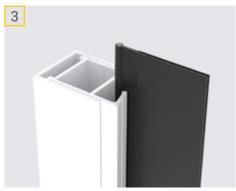

## EXTRUDED ALUMINIUM PELMET

#### **EXTRUDED ALUMINIUM PELMET**

The new extruded aluminium pelmet ensures the blind looks great and operates flawlessly for years. The unique brush insert provides a barrier against dust and insects from getting into the entertaining area.

Rust free aluminium.

Blocks weather.

Stylish design.

Hides and protects blind.

Brush insert for dust and insects.