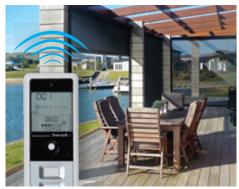

Optional motorisation is a popular choice for many household and commercial applications. The motor is hidden within the pelmet, and the blind can be left at any height. Motorisation is perfect for:

Large blinds.

One touch convenience.

Blinds mounted in hard-to-reach locations.

Lowering multiple blinds with one button.

People with limited mobility.

Only available with Sunscreen Mesh.

#### SOLARSMART™

SolarSmart™ allows you to operate your motorised Ziptrak® blinds without the need for an electrician to hard-wire into your building power. You'll have your blinds motorised sooner, and at a lower cost.