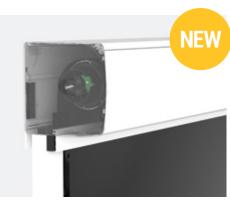

Optional motorisation is a popular choice for many household and commercial applications. The motor is hidden within the pelmet, and the blind can be left at any height. Motorisation is perfect for:

Large blinds.

One touch convenience.

Blinds mounted in hard-to-reach locations.

Lowering multiple blinds with one button.

People with limited mobility.

Only available with Sunscreen Mesh.

#### SOLARSMART™

SolarSmart™ allows you to operate your motorised Ziptrak® blinds without the need for an electrician to hard-wire into your building power. You'll have your blinds motorised sooner, and at a lower cost.

#### **EXTRUDED ALUMINIUM PELMET**

The new extruded aluminium pelmet ensures the blind looks great and operates flawlessly for years. The unique brush insert provides a barrier against dust and insects from getting into the entertaining area.