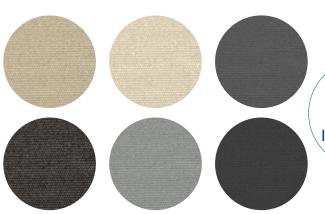

#### HARDWARE COLOUR RANGE

Ziptrak® aluminium componentry is readily available in 6 different popular Colourbond® colours, or you can powder-coat to any conceivable colour.

Match or compliment your existing structure with customised colour options for the vertical tracks, bottom bar and pelmet.

#### **PAPERBARK**

**CLASSIC CREAM** 

**WOODLAND GREY** 

WHITE

BLACK

MONUMENT