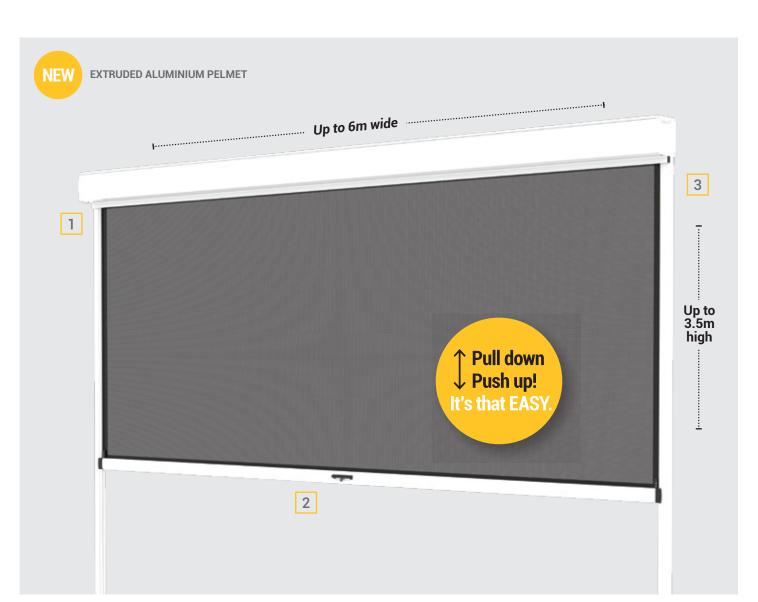

## Australia's favourite track-guided blind

The trusted solution for outdoor living

Instantly transform your space to create a sense of seclusion and sanctuary. You'll spend more time enjoying life outdoors with family and friends.

Offering protection during every season from UV, sun, wind, and rain for year-round outdoor entertaining.

Ziptrak® is the original and trusted track guided blind system with a patented design that glides smoothly and stops at any height.

The trusted solution for outdoor protection.

Add another room to your home.

Australian owned and invented.

Custom made for every installation.

Family friendly - no cords, ropes or wires.

#### SPRING-BALANCED

The unique spring-balanced system provides lightweight hand operation.

Intuitive and easy to use.

No crank, chains, zips or cords.

Leave at any height.

#### **CENTRE-LOCK-RELEASE**

The patented Ziptrak® system is even easier to use with the unique Centre-Lock-Release. The blinds lock at their lowest position providing a secure hold in the high winds. When you are ready to open again, simply lift the handle to activate release latches on both sides of the bottom bar.

#### TRACK-GUIDED

Most outdoor blinds have gaps which let in dust, wind, rain and insects. Ziptrak® provides a sealed barrier, keeping out heat during summer, but locking in the warmth during winter.

## EXTRUDED ALUMINIUM PELMET

#### **EXTRUDED ALUMINIUM PELMET**

The new extruded aluminium pelmet ensures the blind looks great and operates flawlessly for years. The unique brush insert provides a barrier against dust and insects from getting into the entertaining area.

Rust free aluminium.

Blocks weather.

Stylish design.

Hides and protects blind.

Brush insert for dust and insects.