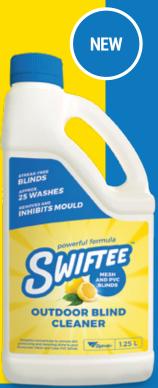

# Swiftee® outdoor blind cleaner

Sparkling outdoor blinds are quick and easy to achieve with Swiftee®

Swiftee® is compatible with both sunscreen mesh and clear PVC outdoor blinds.

## **♦ CLEANS**

Specially formulated for Sunscreen Mesh and Clear PVC blinds, powerfully concentrated for a streak-free finish.

## **RESTORES**

Swiftee® shines and restores clarity to Clear PVC blinds, thoroughly cleans your Sunscreen Mesh, and leaves your blinds looking like new.

#### **PROTECTS**

Swiftee® removes and inhibits mould and protects your outdoor blinds from the elements.